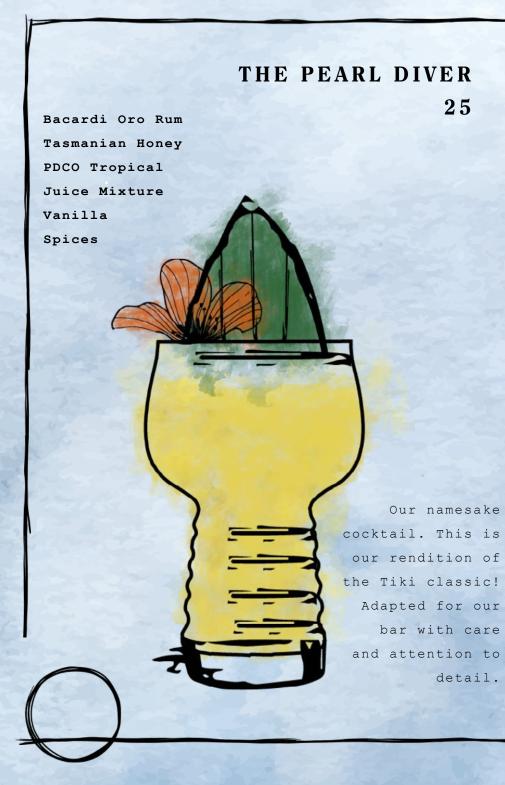

#### YUZU PAINKILLR 25

Our Tiki-take on the classic Painkiller! Sweet, juicy and spiced with lashings of rum and yuzu!

Havana Club Rum(s), Yuzushu, Yuzu Juice, Coconut, PDCO Tropical Juice Mixture, Agricole Rhum, Nutmeg

# SCUBA DIVER 25

A modern twist on the classic rumrunner cocktail. With a punchy berry and liquorice flavour and lashings of different rums this cocktail is as refreshing as it is strong! PDCO Grog, Amaro Montenegro, Blackberries, Aniseed Myrtle, PDCO Tropical Juice Mixture, Bitters