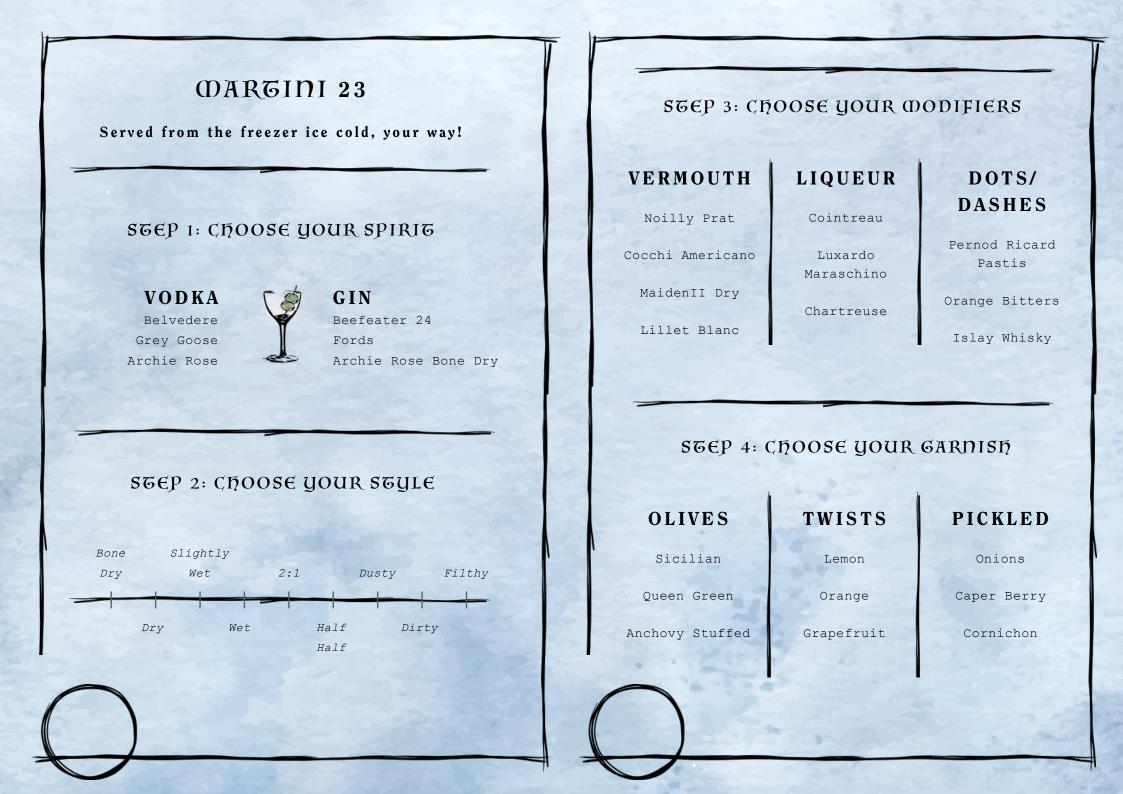

# SEA & SHELL MARTINI

Saint Felix Oyster Shell Gin MaidenII "Coastal" Dry Vermouth 25

Orange Bitters Olive Oyster

> Our house martini inspired by the ritual of eating an oyster. Made with an oyster shell gin we have created in collaboration with our mates at Saint Felix Distillery.